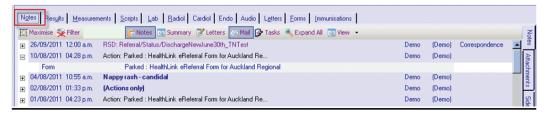

#### **Retrieving a parked form**

Parked forms can be located within the patients' profile in the "**Notes tab**". Click on the referral that you were working on.

Within the form there will be a number of Help options to assist the Referrer in completing the form accurately.