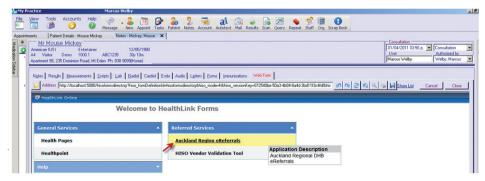

- 5. Within the "Forms" tab select "HISO Forms Connection".
- 6. This will open the eReferral home page Select "CareConnect eReferrals".