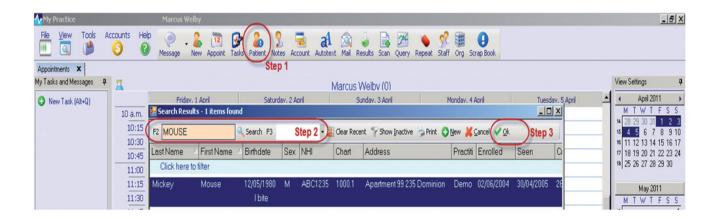

## Launching an eReferral from MyPractice

- 1. Search for your patient by selecting the "Patient" icon within the main MyPractice homepage screen.
- 2. In the name space field type in the first letters of the Patient surname and select "Search".
- 3. When you have located the correct patient select "OK".

Upon clicking "OK" you will be presented with the Patient's EMR.

4. Select the "Clinical Notes" icon.

|                  | 1 | My Practice Marcus Welby                                                                                                                                                                                                                                                                                                                                                                                                                                                                                                                                                                                                                                                                                                                                                                                                                                                                                                                                                                                                                                                                                                                                                                                                                                                                                                                                                                                                                                                                                                                                                                                                                                                                                                                                                                                                                                                                                                                                                                                                                                                                                                  |                                                                                                                                                                                                                                                                                                                                                                                                                                                                                     | X                                                                                                                                                                                                                                                                                                                                                                                                                                                                                                                                                                                                                                                                                                                                                                                                                                                                                                                                                                                                                                                                                                                                                                                                                                                                                                                                                                                                                                                                                                                                                                                                                                                                                                                                                                                                                                                                                                                                                                                                                                                                                                                              |
|------------------|---|---------------------------------------------------------------------------------------------------------------------------------------------------------------------------------------------------------------------------------------------------------------------------------------------------------------------------------------------------------------------------------------------------------------------------------------------------------------------------------------------------------------------------------------------------------------------------------------------------------------------------------------------------------------------------------------------------------------------------------------------------------------------------------------------------------------------------------------------------------------------------------------------------------------------------------------------------------------------------------------------------------------------------------------------------------------------------------------------------------------------------------------------------------------------------------------------------------------------------------------------------------------------------------------------------------------------------------------------------------------------------------------------------------------------------------------------------------------------------------------------------------------------------------------------------------------------------------------------------------------------------------------------------------------------------------------------------------------------------------------------------------------------------------------------------------------------------------------------------------------------------------------------------------------------------------------------------------------------------------------------------------------------------------------------------------------------------------------------------------------------------|-------------------------------------------------------------------------------------------------------------------------------------------------------------------------------------------------------------------------------------------------------------------------------------------------------------------------------------------------------------------------------------------------------------------------------------------------------------------------------------|--------------------------------------------------------------------------------------------------------------------------------------------------------------------------------------------------------------------------------------------------------------------------------------------------------------------------------------------------------------------------------------------------------------------------------------------------------------------------------------------------------------------------------------------------------------------------------------------------------------------------------------------------------------------------------------------------------------------------------------------------------------------------------------------------------------------------------------------------------------------------------------------------------------------------------------------------------------------------------------------------------------------------------------------------------------------------------------------------------------------------------------------------------------------------------------------------------------------------------------------------------------------------------------------------------------------------------------------------------------------------------------------------------------------------------------------------------------------------------------------------------------------------------------------------------------------------------------------------------------------------------------------------------------------------------------------------------------------------------------------------------------------------------------------------------------------------------------------------------------------------------------------------------------------------------------------------------------------------------------------------------------------------------------------------------------------------------------------------------------------------------|
| Actions          | * | File View Tools Accounts Help 💽 - 🐍 🎬 🖸                                                                                                                                                                                                                                                                                                                                                                                                                                                                                                                                                                                                                                                                                                                                                                                                                                                                                                                                                                                                                                                                                                                                                                                                                                                                                                                                                                                                                                                                                                                                                                                                                                                                                                                                                                                                                                                                                                                                                                                                                                                                                   | 🐉 🍰 🤰 🧮 🚓 🏠 🎧 🎍 🔜 224 💊 🕺 📵 😆                                                                                                                                                                                                                                                                                                                                                                                                                                                       |                                                                                                                                                                                                                                                                                                                                                                                                                                                                                                                                                                                                                                                                                                                                                                                                                                                                                                                                                                                                                                                                                                                                                                                                                                                                                                                                                                                                                                                                                                                                                                                                                                                                                                                                                                                                                                                                                                                                                                                                                                                                                                                                |
| 🙎 Clinical Notes |   | Appointments Patient Details - Mouse Mickey X Notes - Mickey, Mouse                                                                                                                                                                                                                                                                                                                                                                                                                                                                                                                                                                                                                                                                                                                                                                                                                                                                                                                                                                                                                                                                                                                                                                                                                                                                                                                                                                                                                                                                                                                                                                                                                                                                                                                                                                                                                                                                                                                                                                                                                                                       |                                                                                                                                                                                                                                                                                                                                                                                                                                                                                     |                                                                                                                                                                                                                                                                                                                                                                                                                                                                                                                                                                                                                                                                                                                                                                                                                                                                                                                                                                                                                                                                                                                                                                                                                                                                                                                                                                                                                                                                                                                                                                                                                                                                                                                                                                                                                                                                                                                                                                                                                                                                                                                                |
| Distribution     |   | Registration Details Notes and Preferences Info                                                                                                                                                                                                                                                                                                                                                                                                                                                                                                                                                                                                                                                                                                                                                                                                                                                                                                                                                                                                                                                                                                                                                                                                                                                                                                                                                                                                                                                                                                                                                                                                                                                                                                                                                                                                                                                                                                                                                                                                                                                                           |                                                                                                                                                                                                                                                                                                                                                                                                                                                                                     | Cancel 💢 Finish ✔                                                                                                                                                                                                                                                                                                                                                                                                                                                                                                                                                                                                                                                                                                                                                                                                                                                                                                                                                                                                                                                                                                                                                                                                                                                                                                                                                                                                                                                                                                                                                                                                                                                                                                                                                                                                                                                                                                                                                                                                                                                                                                              |
|                  |   | Personal Details     Summere Mickey     Fint Name Moze     Date of Birh     T205/1980     30y 10e     Tée     Marie     Status     Maried     Longuage     Gright     Enrichy     Manicent US3     Doccupation     Erichtigmentent     Moze     M | Type         Value         Other         Dear         Tool         Head           Reg         2670/2004         Last Seen 30/04/2005         Exclusive         Exclusive           NBI         RAC1225         Exclusive         Control         Exclusive           Eligible         IP         Existing         In N2 (60/11/2004         Control         Control           Schemes         IV         Explain         IV Explain         V Explain         V Reference         V | Step 4 Actions * Clinical Hote: Clin |