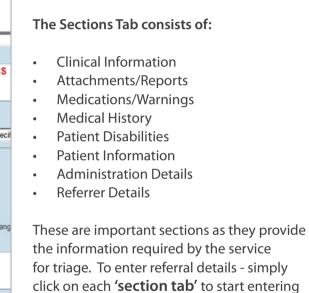

### **Section Tabs**

#### B HealthLink Online

|                                                                                   | erral for Outpatient App                                | ointment                                                    |           |
|-----------------------------------------------------------------------------------|---------------------------------------------------------|-------------------------------------------------------------|-----------|
| Clinical Information 🖻                                                            | Problem Impact<br>Impact details 📝                      | Impact rating*                                              | Minor     |
| Attachments / Reports<br>No reports selected<br>No files attached                 |                                                         | SECTIO                                                      | NS TABS   |
| Medications / Warnings                                                            | Previously Referred                                     | Has patient been previously<br>referred for this condition? |           |
| No medications specified, No medical<br>warnings specified                        | ACC                                                     | ACC claim                                                   | Not Spec  |
| Medical History<br>No medical history specified                                   | BREAST<br>Reason for referral*                          | Lump                                                        | ]         |
| Patient Disabilities<br>No disabilities specified<br>No mobility issues specified | Lump<br>Nature                                          | Discrete                                                    | Side*     |
| Patient Information<br>Mouse Mickey, 30yrs<br>ABC1235                             | Position<br>Lump details<br>Lump is located on the righ | Nipple and Areola                                           | Skin char |
| Administration Details<br>Auckland DHB<br>Outpatient Appointment<br>Not Specified |                                                         |                                                             |           |
| Referrer Details<br>Referred by Marcus Welby<br>The Practice<br>NZMC 456789NC     | History<br>Lymphadenopathy                              | Yes                                                         | I         |
| NZWC 400189NC                                                                     | Breast disease history                                  | C Yes C No C Unknown                                        |           |